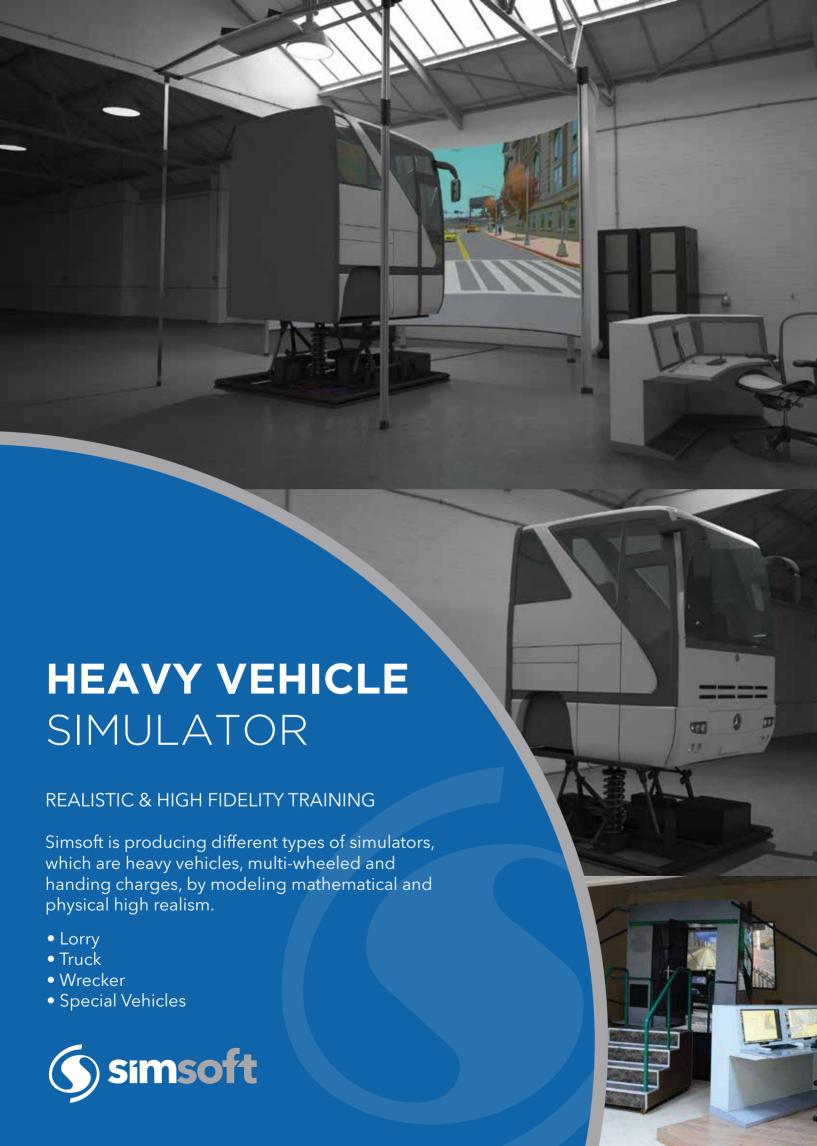

# **HEAVY VEHICLE SIMULATOR**

Simsoft's Heavy Vehicle Simulator provides driving training for using heavy vehicles that are difficult to drive. The following vehicles are simulated in Simsoft's Heavy Vehicle Simulators:

### **Advanced Hardware Capability**

Sub-units which are simulated for the hardware and software in the different hardware configurations of bus simulators are listed below:

- Indicators
- Road Computer
- Automatic/Manual
- Gearshift