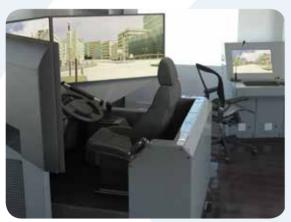

# **HEAVY VEHICLE SIMULATOR**

Simsoft's Heavy Vehicle Simulator provides driving training for using heavy vehicles that are difficult to drive. The following vehicles are simulated in Simsoft's Heavy Vehicle Simulators:

- Lorry
- Truck
- Wrecker
- Special Vehicles