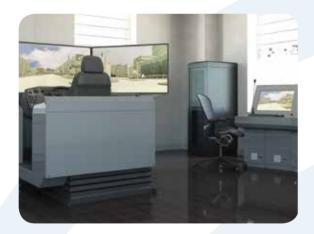

# **HEAVY VEHICLE SIMULATOR**

Simsoft's Heavy Vehicle Simulator provides driving training for using heavy vehicles that are difficult to drive. The following vehicles are simulated in Simsoft's Heavy Vehicle Simulators:

- Signal Groups
- Steering Wheel
- Pedals
- Active/Passive Buttons