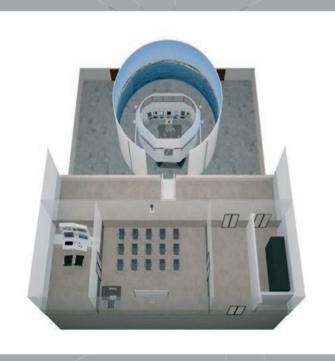

### MARINE/BRIDGE TRAINING SIMULATOR

- Bridge Simulator
- Engine Room Simulator
- Combat Center Simulator\*
- Damage Control Simulator
- Fire Control Simulator \*\*
- ECDIS Simulator
- Radar/Arpa Simulator
- Integrated Full Ship Simulators for Maritime and Naval\* Resource Management for bridge, engine, combat center and weapon control officers (Bridge + Engine / Bridge + Engine + Combat Center + Weapon /Firearm)
- Distributed and Integrated Multi-Ship Simulation Centers
- High-Speed Boat Simulators with/without motion platform
- High-Speed Boat/Coast Guard Platform Simulators integrated with its weapon and firearm simulators
- Simulator and Tactical/Operational Simulation Integration\*\*\*
- VTS Simulator
- \* Maritime/Naval Simulation Solutions covers integrated full bridge simulator (with ECDIS, Radar/Arpa, GMDSS, chart tables.), engine room simulator, combat and weapon simulators with respect to Naval Training Center requirements. All the customized simulators may be multiplied for distributed tactical and operational exercises within the range from desktop size to full mission sizes supported with real console duplicates. In addition, enhanced displays (multiple LCDs/Projectors up to 360 degrees of coverage) and motion platforms are supported.
- \*\* Fire Control Simulator is developed for each platform that is utilized by local authority, port management, governments, or naval and coast guards in maritime casualties in port, inshore, and offshore. It is customized with respect to the type of platform, its damage control and firefighting equipment and hardware on board and supports unlimited scenarios.
- \*\*\* Tactical/Operational simulations are customized with respect to training center requirements and integrated with all type of simulators.

## Support for The Needs of Training Centers

- Customized with respect to the training goals of Maritime/Naval Training Center
- Ranges from desktop size to full mission size
- High Fidelity Simulators with Real Ship Instrumentation and Controls/Touch Screens
- Integration of Bridge-Engine, Bridge-Combat Control Center, Bridge-Weapon Control Center, Bridge-Bridge Simulators on site/ remote site
- Integration with the Tactical/Operational Simulations
- Enhanced with the cutting-edge technologies of VR, AR, LMS, VMT, serious games