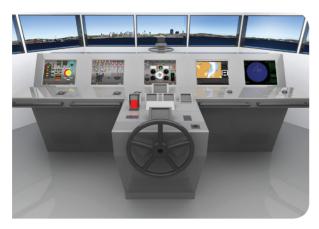

### MARINE/BRIDGE TRAINING SIMULATOR

- Bridge Simulator
- Engine Room Simulator
- Combat Center Simulator\*
- Damage Control Simulator
- Fire Control Simulator \*\*
- ECDIS Simulator
- Radar/Arpa Simulator
- Integrated Full Ship Simulators for Maritime and Naval\* Resource Management for bridge, engine, combat center and weapon control officers (Bridge + Engine / Bridge + Engine + Combat Center + Weapon /Firearm)
- Distributed and Integrated Multi-Ship Simulation Centers
- High-Speed Boat Simulators with/without motion platform
- High-Speed Boat/Coast Guard Platform Simulators integrated with its weapon and firearm simulators
- Simulator and Tactical/Operational Simulation Integration\*\*\*
- VTS Simulator
- \* Maritime/Naval Simulation Solutions covers integrated full bridge simulator (with ECDIS, Radar/Arpa, GMDSS, chart tables.), engine room simulator, combat and weapon simulators with respect to Naval Training Center requirements. All the customized simulators may be multiplied for distributed tactical and operational exercises within the range from desktop size to full mission sizes supported with real console duplicates. In addition, enhanced displays (multiple LCDs/Projectors up to 360 degrees of coverage) and motion platforms are supported.
- \*\* Fire Control Simulator is developed for each platform that is utilized by local authority, port management, governments, or naval and coast guards in maritime casualties in port, inshore, and offshore. It is customized with respect to the type of platform, its damage control and firefighting equipment and hardware on board and supports unlimited scenarios.
- \*\*\* Tactical/Operational simulations are customized with respect to training center requirements and integrated with all type of simulators.

## Support for The Needs of Training Centers

- Customized with respect to the training goals of Maritime/Naval Training Center
- Ranges from desktop size to full mission size
- High Fidelity Simulators with Real Ship Instrumentation and Controls/Touch Screens
- Integration of Bridge-Engine, Bridge-Combat Control Center, Bridge-Weapon Control Center, Bridge-Bridge Simulators on site/ remote site
- Integration with the Tactical/Operational Simulations
- Enhanced with the cutting-edge technologies of VR, AR, LMS, VMT, serious games