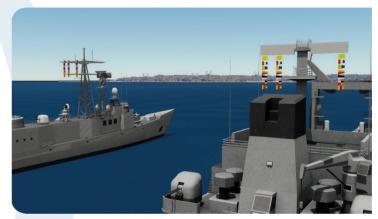

## Performance Evaluation, Recording & Debriefing

- Dynamic Criteria Definition
- Scenarios and Simulations Recording
- Replaying Simulation with Different Camera Positions
- Reports with Detailed Criteria and Options Advance Visualization
- High Resolution and Realistic Sea View
- Multi-Channel and Parallel Visualization
- Advanced Shading and Dynamic Shadowing
- Special Effects (Waves, Horizon, Surface Reflection, etc.)
- Realistic Visualization at Day, Dusk and Night
- Weather Effects (Snow, Hail, Rail, Fog, etc.)
- Environmental Effects (Sun, Moon, Clouds, Stars, etc.)