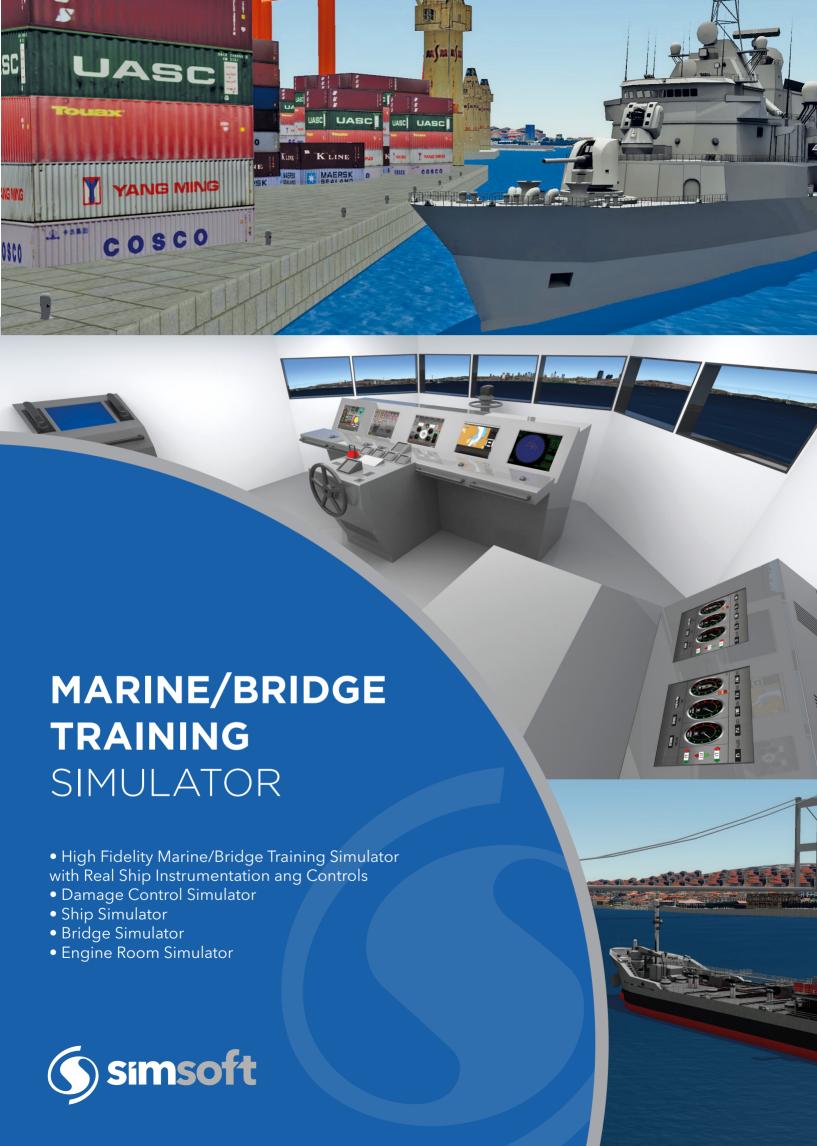

### MARINE/BRIDGE TRAINING SIMULATOR

- Bridge Simulator
- Engine Room Simulator
- Combat Center Simulator\*
- Damage Control Simulator
- Fire Control Simulator \*\*
- ECDIS Simulator
- Radar/Arpa Simulator
- Integrated Full Ship Simulators for Maritime and Naval\* Resource Management for bridge, engine, combat center and weapon control officers (Bridge + Engine / Bridge + Engine + Combat Center + Weapon /Firearm)
- Distributed and Integrated Multi-Ship Simulation Centers
- High-Speed Boat Simulators with/without motion platform
- High-Speed Boat/Coast Guard Platform Simulators integrated with its weapon and firearm simulators
- Simulator and Tactical/Operational Simulation Integration\*\*\*
- VTS Simulator
- \* Maritime/Naval Simulation Solutions covers integrated full bridge simulator (with ECDIS, Radar/Arpa, GMDSS, chart tables.), engine room simulator, combat and weapon simulators with respect to Naval Training Center requirements. All the customized simulators may be multiplied for distributed tactical and operational exercises within the range from desktop size to full mission sizes supported with real console duplicates. In addition, enhanced displays (multiple LCDs/Projectors up to 360 degrees of coverage) and motion platforms are supported.
- \*\* Fire Control Simulator is developed for each platform that is utilized by local authority, port management, governments, or naval and coast guards in maritime casualties in port, inshore, and offshore. It is customized with respect to the type of platform, its damage control and firefighting equipment and hardware on board and supports unlimited scenarios.
- \*\*\* Tactical/Operational simulations are customized with respect to training center requirements and integrated with all type of simulators.

## Support for The Needs of Training Centers

- Customized with respect to the training goals of Maritime/Naval Training Center
- Ranges from desktop size to full mission size
- High Fidelity Simulators with Real Ship Instrumentation and Controls/Touch Screens
- Integration of Bridge-Engine, Bridge-Combat Control Center, Bridge-Weapon Control Center, Bridge-Bridge Simulators on site/ remote site
- Integration with the Tactical/Operational Simulations
- Enhanced with the cutting-edge technologies of VR, AR, LMS, VMT, serious games