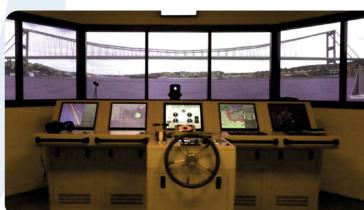

### MARINE/BRIDGE TRAINING SIMULATOR

- Bridge Simulator
- Engine Room Simulator
- Combat Center Simulator\*
- Damage Control Simulator
- Fire Control Simulator \*\*
- ECDIS Simulator
- Radar/Arpa Simulator
- Integrated Full Ship Simulators for Maritime and Naval\* Resource Management for bridge, engine, combat center and weapon control officers (Bridge + Engine / Bridge + Engine + Combat Center + Weapon /Firearm)
- Distributed and Integrated Multi-Ship Simulation Centers
- High-Speed Boat Simulators with/without motion platform
- High-Speed Boat/Coast Guard Platform Simulators integrated with its weapon and firearm simulators
- Simulator and Tactical/Operational Simulation Integration\*\*\*
- VTS Simulator
- \* Maritime/Naval Simulation Solutions covers integrated full bridge simulator (with ECDIS, Radar/Arpa, GMDSS, chart tables.), engine room simulator, combat and weapon simulators with respect to Naval Training Center requirements. All the customized simulators may be multiplied for distributed tactical and operational exercises within the range from desktop size to full mission sizes supported with real console duplicates. In addition, enhanced displays (multiple LCDs/Projectors up to 360 degrees of coverage) and motion platforms are supported.
- \*\* Fire Control Simulator is developed for each platform that is utilized by local authority, port management, governments, or naval and coast guards in maritime casualties in port, inshore, and offshore. It is customized with respect to the type of platform, its damage control and firefighting equipment and hardware on board and supports unlimited scenarios.
- \*\*\* Tactical/Operational simulations are customized with respect to training center requirements and integrated with all type of simulators.

## Support for The Needs of Training Centers

- Customized with respect to the training goals of Maritime/Naval Training Center
- Ranges from desktop size to full mission size
- High Fidelity Simulators with Real Ship Instrumentation and Controls/Touch Screens
- Integration of Bridge-Engine, Bridge-Combat Control Center, Bridge-Weapon Control Center, Bridge-Bridge Simulators on site/ remote site
- Integration with the Tactical/Operational Simulations
- Enhanced with the cutting-edge technologies of VR, AR, LMS, VMT, serious games