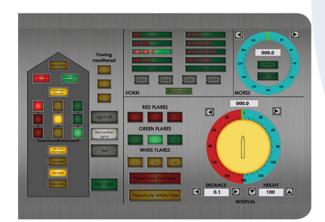

## Support for The Needs of Training Centers

- Customized with respect to the training goals of Maritime/Naval Training Center
- Ranges from desktop size to full mission size
- High Fidelity Simulators with Real Ship Instrumentation and Controls/Touch Screens
- Integration of Bridge-Engine, Bridge-Combat Control Center, Bridge-Weapon Control Center, Bridge-Bridge Simulators on site/ remote site
- Integration with the Tactical/Operational Simulations
- Enhanced with the cutting-edge technologies of VR, AR, LMS, VMT, serious games