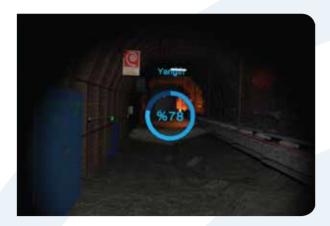

## **Main Scenarios**

- Fire
- Air Burst
- Collapse
- Carbon Monoxide Leaks
- Accumulation of Coal Gas
- Short Circuit
- Tilting of Mobile Equipment