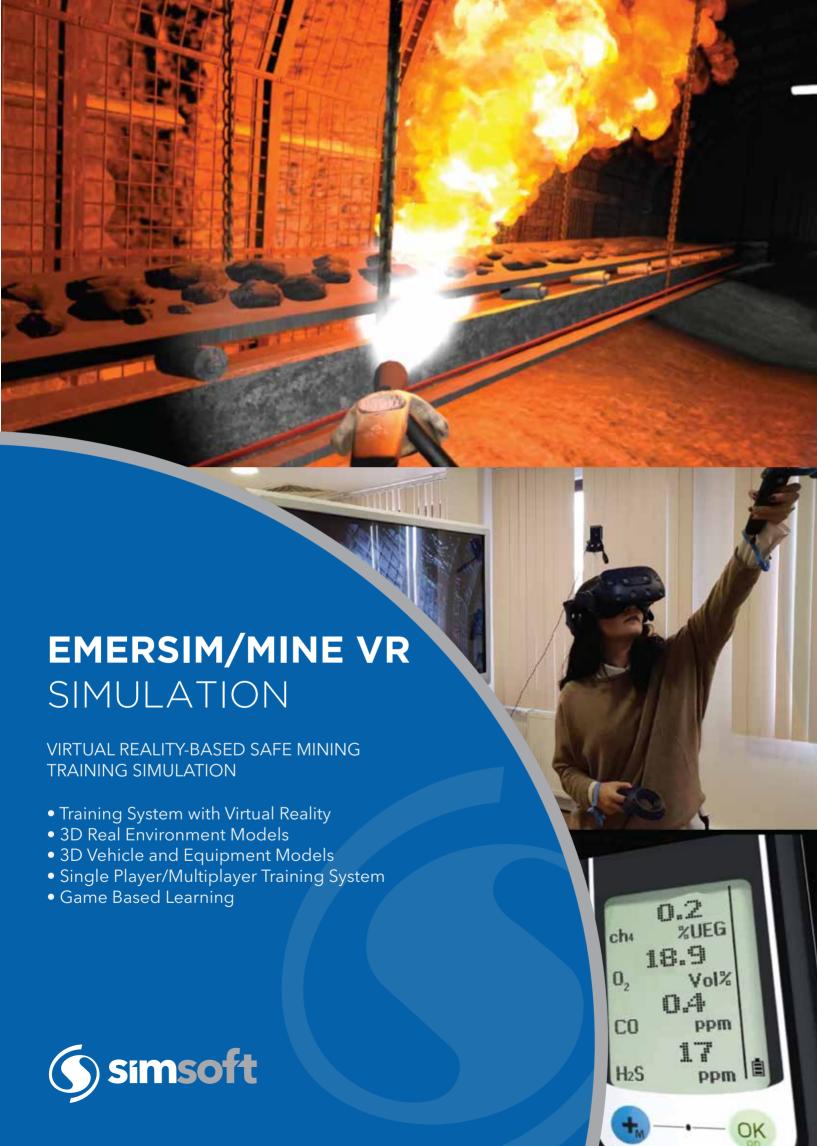

# **EMERSIM/MINE VR SIMULATION**

Mining Simulation provides the training of the personnel working in the underground mines in a risk-free environment and with advanced scenario options. It offers a realistic experience for users.

- Systems supported by Mixed Reality and Virtual Reality (VR) technologies
- Realistic dynamic modeling (Fire, water, smoke etc.)
- Training on different platforms

## **Main Scenarios**

- Fire
- Air Burst
- Collapse
- Carbon Monoxide Leaks
- Accumulation of Coal Gas
- Short Circuit
- Tilting of Mobile Equipment