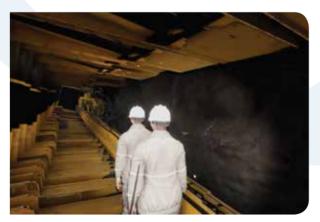

# **EMERSIM/MINE VR SIMULATION**

Mining Simulation provides the training of the personnel working in the underground mines in a risk-free environment and with advanced scenario options. It offers a realistic experience for users.