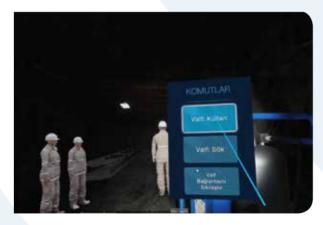

- Systems supported by Mixed Reality and Virtual Reality (VR) technologies
- Realistic dynamic modeling (Fire, water, smoke etc.)
- Training on different platforms

## **Trainer Console and Management System**

- Creating and Editing of Personnel Records
- Assessment, Evaluation and Analysis
- Reporting and Archiving

P: +90 (850) 840 00 46

F: +90 (312) 210 00 47

www.simsoft.com.tr info@simsoft.com.tr