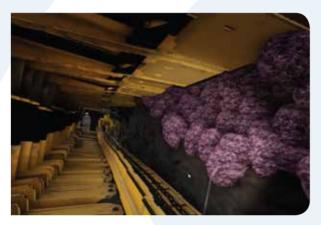

## **Main Scenarios**

- Fire
- Air Burst
- Collapse
- Carbon Monoxide Leaks
- Accumulation of Coal Gas
- Short Circuit
- Tilting of Mobile Equipment