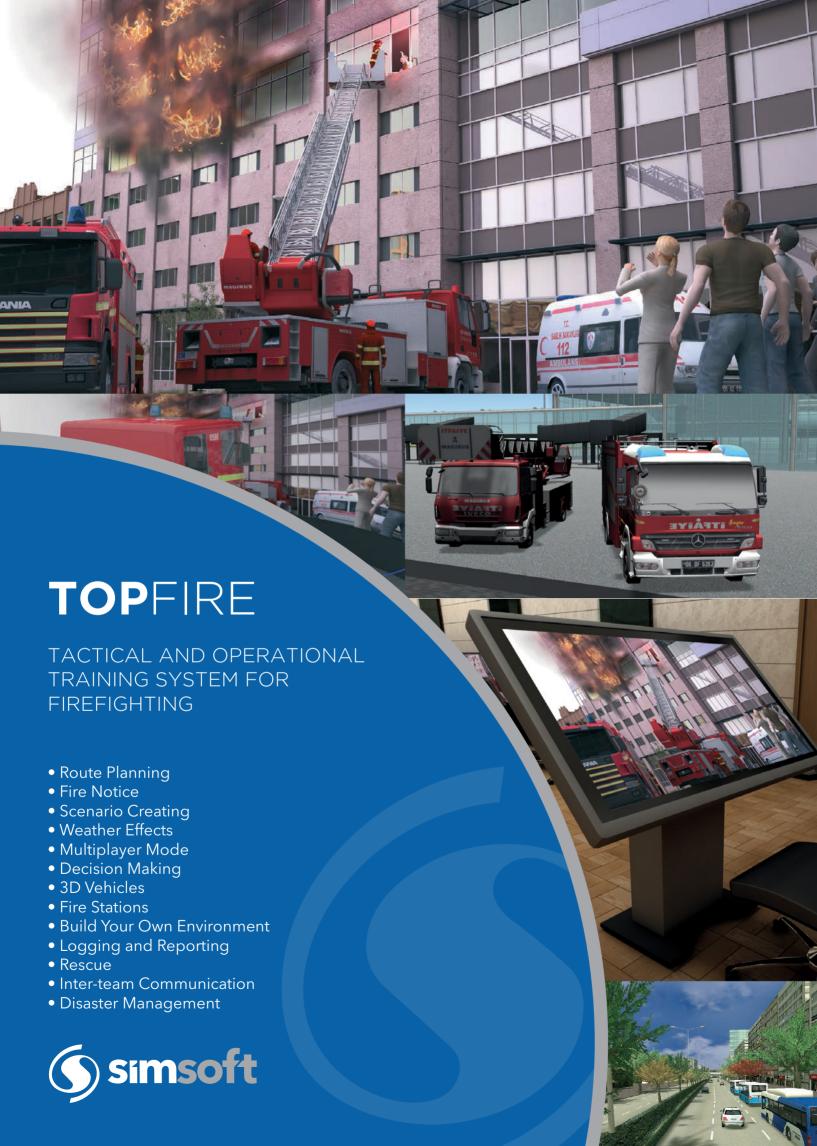

Multi-touch table or screen controller, 3D map, Al behavioral support, multi-user play, special gestures, realistic fire simulation, realistic 3D vehicles and objects are few features of TOPFIRE.

TOPFIRE includes Command Control Center staff training as well. Starting with the notice, CCC staff interacts with firefighters during the training. Thus, TOPFIRE completes the big picture of firefighting training.