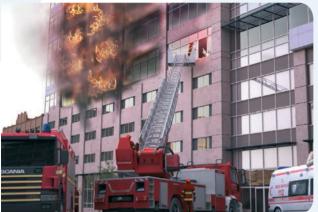

## TACTICAL AND OPERATIONAL TRAINING SYSTEM FOR **FIRFFIGHTING**

TOPFIRE is a 3D simulation based training system aimed for Firefighters. The systems supports unlimited scenario creation capability for fire, rescue and decontamination.

Multi-touch table or screen controller, 3D map, Al behavioral support, multi-user play, special gestures, realistic fire simulation, realistic 3D vehicles and objects are few features of TOPFIRE.

TOPFIRE includes Command Control Center staff training as well. Starting with the notice, CCC staff interacts with firefighters during the training. Thus, TOPFIRE completes the big picture of firefighting training.