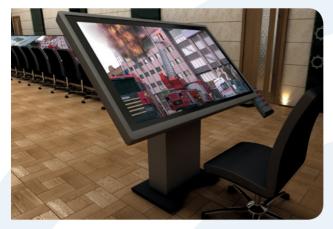

## TACTICAL AND OPERATIONAL TRAINING SYSTEM FOR **FIRFFIGHTING**

TOPFIRE is a 3D simulation based training system aimed for Firefighters. The systems supports unlimited scenario creation capability for fire, rescue and decontamination.

Multi-touch table or screen controller, 3D map, Al behavioral support, multi-user play, special gestures, realistic fire simulation, realistic 3D vehicles and objects are few features of TOPFIRE.

TOPFIRE includes Command Control Center staff training as well. Starting with the notice, CCC staff interacts with firefighters during the training. Thus, TOPFIRE completes the big picture of firefighting training.