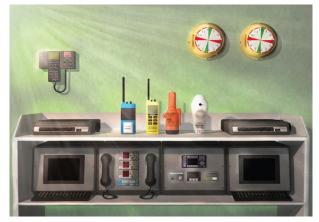

# Simsoft GMDSS SIMULATOR

The simulator provides a realistic working environment for the trainee. In this context, the simulations of the following GMDSS equipment are included in the simulator:

- VHF-DSC Radio
- MF/HF-DSC Radio
- MF/HF DSC Watch scanning receiver
- MF/HF NBDP (Radio Telex),
- INMARSAT-F77
- INMARSAT C (including EGC SafetyNET, FleetNET)
- NAVTEX receiver
- EPIRB (GEOSAR/LEOSAR EPIRB)
- SART (X-Band/AIS)
- · Δ19
- X-Band Radar
- Direction Finder
- Aero VHF
- Portable GMDSS Handheld VHF radio
- GPS receiver
- GMDSS Alarm (Distress) Panel (connected with VHF-DSC, MF/HF DSC and INMARSAT-C)
- Feeder Swabboard
- Charger Control Unit
- Printer simulation