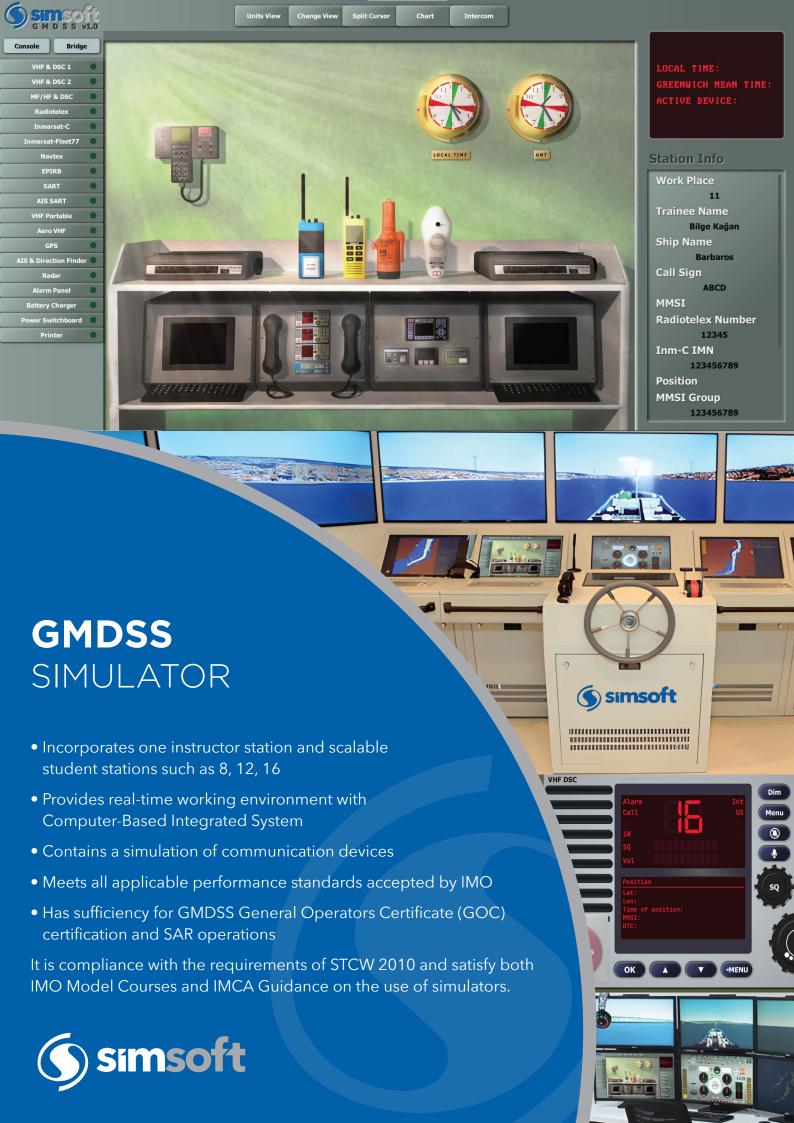

# Simsoft GMDSS SIMULATOR

The simulator provides a realistic working environment for the trainee. In this context, the simulations of the following GMDSS equipment are included in the simulator:

- VHF-DSC Radio
- MF/HF-DSC Radio
- MF/HF DSC Watch scanning receiver
- MF/HF NBDP (Radio Telex),
- INMARSAT-F77
- INMARSAT C (including EGC SafetyNET, FleetNET)
- NAVTEX receiver
- EPIRB (GEOSAR/LEOSAR EPIRB)
- SART (X-Band/AIS)
- · Δ19
- X-Band Radar
- Direction Finder
- Aero VHF
- Portable GMDSS Handheld VHF radio
- GPS receiver
- GMDSS Alarm (Distress) Panel (connected with VHF-DSC, MF/HF DSC and INMARSAT-C)
- Feeder Swabboard
- Charger Control Unit
- Printer simulation

All device and console software interfaces are similar the device and hardware used on the ship. Simulator hardware components are Commercial Off-The-Shelf products.

Features of the trainer station:

- Realistic training scenarios, malfunctions
- Stand-alone or class mode
- Grouping trainees
- Ship or Coast Radio Station simulations
- Digital maps, scenarios, models
- Scenario recording
- Realistic radio communication
- Training/scenario can be stopped and resumed at any time.
- GMDSS offshore areas, Coastal radio stations, NAVTEX stations, INMARSAT Ground Stations and SRR information.
- The transactions made by the students can be followed and controlled simultaneously.
- Voice communication and chat can be made with student stations at any time.
- Scalable trainee sets from one screen with headset to multiple screens/touchscreens with Realistic Radio Communication Headset (Optional)
- Integration with Simsoft Full Mission Bridge Simulator Software for realistic training in GMDSS classroom with the options of 6 or more screens (Optional)